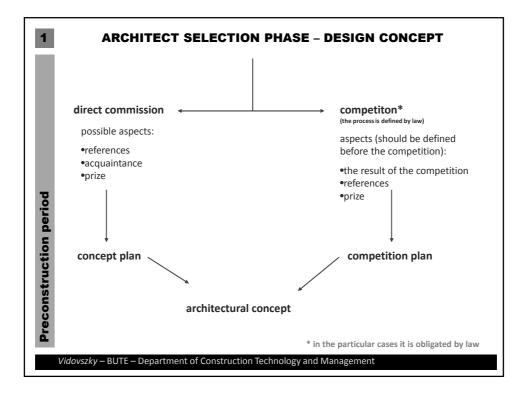

5

8

| 4           | QUALITY MANAGEMENT SYSTEM                                                                                                                                                                                                               |
|-------------|-----------------------------------------------------------------------------------------------------------------------------------------------------------------------------------------------------------------------------------------|
| l           | QMS = Quality Management System<br>Quality Management = quality control + quality assurance + quality improvement<br>QMS – the organizational structure, procedures, processes and resources needed to implement for quality magaement. |
|             | International Organization for Standardization                                                                                                                                                                                          |
|             | ISO 9000 family of standards for QMS                                                                                                                                                                                                    |
| 6           | ISO 14000 family of standards for effective environmental management system                                                                                                                                                             |
| Controlling | TQM = Total Quality Management                                                                                                                                                                                                          |
| Vi          | idovszky – BUTE – Department of Construction Technology and Management                                                                                                                                                                  |