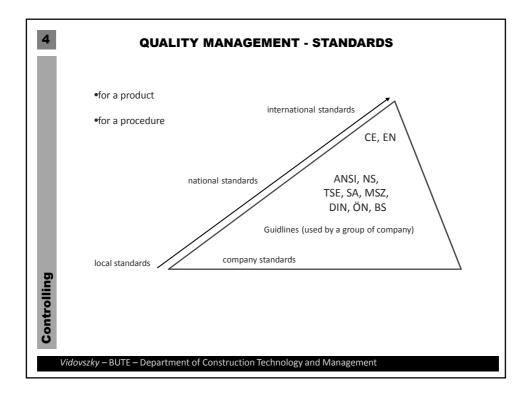

5

8

| 4           | QUALITY MANAGEMENT SYSTEM                                                                                                                                                                                                               |
|-------------|-----------------------------------------------------------------------------------------------------------------------------------------------------------------------------------------------------------------------------------------|
| l           | QMS = Quality Management System<br>Quality Management = quality control + quality assurance + quality improvement<br>QMS – the organizational structure, procedures, processes and resources needed to implement for quality magaement. |
|             | International Organization for Standardization                                                                                                                                                                                          |
|             | ISO 9000 family of standards for QMS                                                                                                                                                                                                    |
| 6           | ISO 14000 family of standards for effective environmental management system                                                                                                                                                             |
| Controlling | TQM = Total Quality Management                                                                                                                                                                                                          |
| Vi          | idovszky – BUTE – Department of Construction Technology and Management                                                                                                                                                                  |