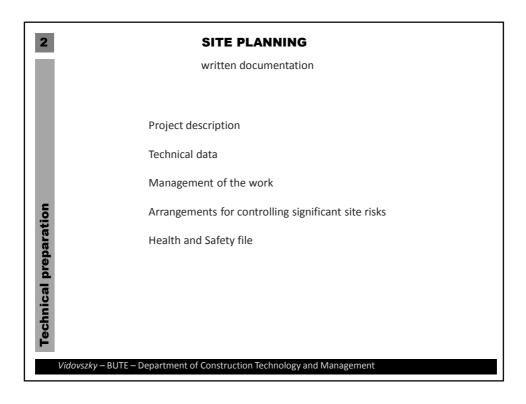

5













8

































| 4           | QUALITY MANAGEMENT SYSTEM                                                                                                                                                                                                               |
|-------------|-----------------------------------------------------------------------------------------------------------------------------------------------------------------------------------------------------------------------------------------|
| l           | QMS = Quality Management System<br>Quality Management = quality control + quality assurance + quality improvement<br>QMS – the organizational structure, procedures, processes and resources needed to implement for quality magaement. |
|