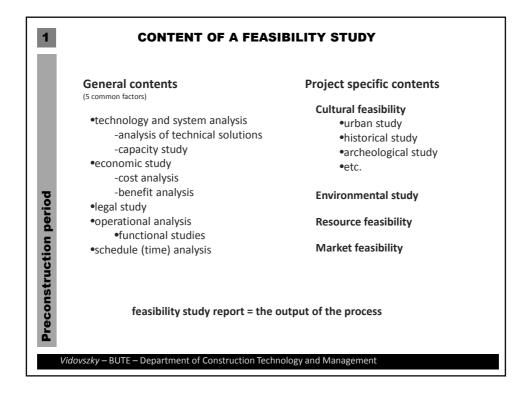

5

8

| 4           | QUALITY MANAGEMENT SYSTEM                                                                                                                                                                                                               |
|-------------|-----------------------------------------------------------------------------------------------------------------------------------------------------------------------------------------------------------------------------------------|
| l           | QMS = Quality Management System<br>Quality Management = quality control + quality assurance + quality improvement<br>QMS – the organizational structure, procedures, processes and resources needed to implement for quality magaement. |
|             | International Organization for Standardization                                                                                                                                                                                          |
|             | ISO 9000 family of standards for QMS                                                                                                                                                                                                    |
| 6           | ISO 14000 family of standards for effective environmental management system                                                                                                                                                             |
| Controlling | TQM = Total Quality Management                                                                                                                                                                                                          |
| Vi          | idovszky – BUTE – Department of Construction Technology and Management                                                                                                                                                                  |