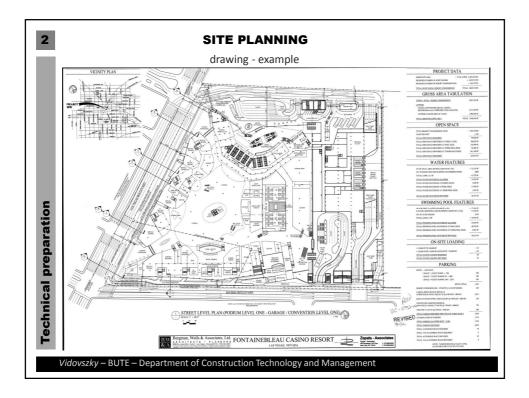

5













8

































| 4           | QUALITY MANAGEMENT SYSTEM                                                                                                                                                                                                               |
|-------------|-----------------------------------------------------------------------------------------------------------------------------------------------------------------------------------------------------------------------------------------|
| l           | QMS = Quality Management System<br>Quality Management = quality control + quality assurance + quality improvement<br>QMS – the organizational structure, procedures, processes and resources needed to implement for quality magaement. |
|