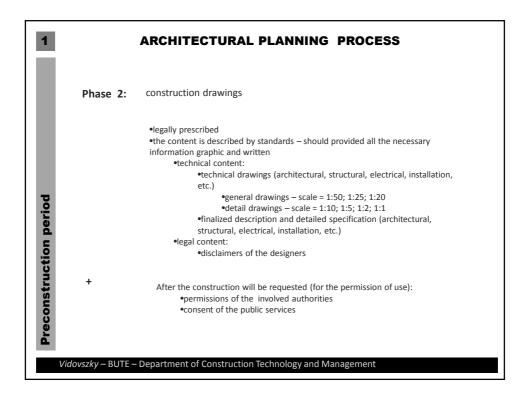

5

8

| 4           | QUALITY MANAGEMENT SYSTEM                                                                                                                                                                                                               |
|-------------|-----------------------------------------------------------------------------------------------------------------------------------------------------------------------------------------------------------------------------------------|
| l           | QMS = Quality Management System<br>Quality Management = quality control + quality assurance + quality improvement<br>QMS – the organizational structure, procedures, processes and resources needed to implement for quality magaement. |
|             | International Organization for Standardization                                                                                                                                                                                          |
|             | ISO 9000 family of standards for QMS                                                                                                                                                                                                    |
| 6           | ISO 14000 family of standards for effective environmental management system                                                                                                                                                             |
| Controlling | TQM = Total Quality Management                                                                                                                                                                                                          |
| Vi          | idovszky – BUTE – Department of Construction Technology and Management                                                                                                                                                                  |