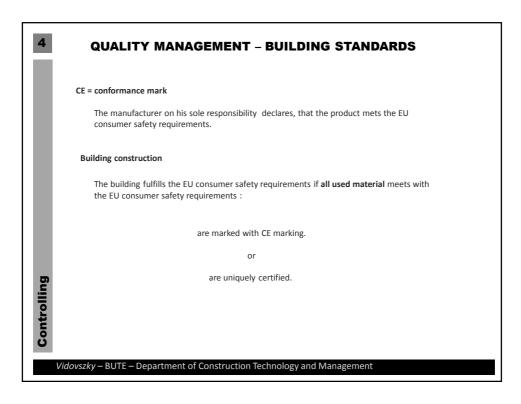

5

8

| 4           | QUALITY MANAGEMENT SYSTEM                                                                                                                                                                                                               |
|-------------|-----------------------------------------------------------------------------------------------------------------------------------------------------------------------------------------------------------------------------------------|
| l           | QMS = Quality Management System<br>Quality Management = quality control + quality assurance + quality improvement<br>QMS – the organizational structure, procedures, processes and resources needed to implement for quality magaement. |
|             | International Organization for Standardization                                                                                                                                                                                          |
|             | ISO 9000 family of standards for QMS                                                                                                                                                                                                    |
| 6           | ISO 14000 family of standards for effective environmental management system                                                                                                                                                             |
| Controlling | TQM = Total Quality Management                                                                                                                                                                                                          |
| Vi          | idovszky – BUTE – Department of Construction Technology and Management                                                                                                                                                                  |