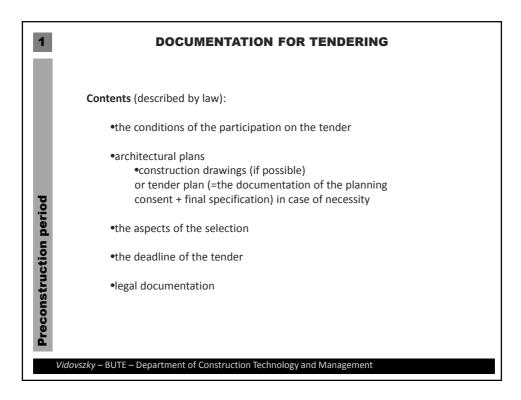

5

8

| 4           | QUALITY MANAGEMENT SYSTEM                                                                                                                                                                                                               |
|-------------|-----------------------------------------------------------------------------------------------------------------------------------------------------------------------------------------------------------------------------------------|
| l           | QMS = Quality Management System<br>Quality Management = quality control + quality assurance + quality improvement<br>QMS – the organizational structure, procedures, processes and resources needed to implement for quality magaement. |
|             | International Organization for Standardization                                                                                                                                                                                          |
|             | ISO 9000 family of standards for QMS                                                                                                                                                                                                    |
| 6           | ISO 14000 family of standards for effective environmental management system                                                                                                                                                             |
| Controlling | TQM = Total Quality Management                                                                                                                                                                                                          |
| Vi          | idovszky – BUTE – Department of Construction Technology and Management                                                                                                                                                                  |