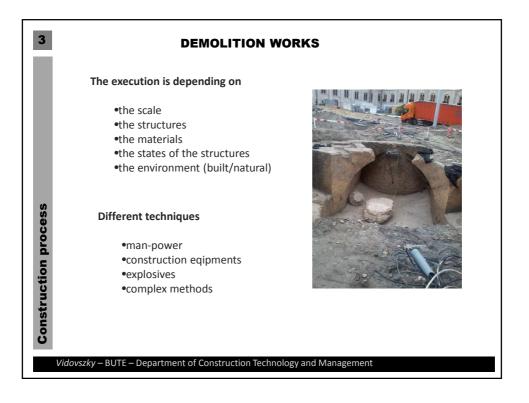

5













8

































| 4           | QUALITY MANAGEMENT SYSTEM                                                                                                                                                                                                               |
|-------------|-----------------------------------------------------------------------------------------------------------------------------------------------------------------------------------------------------------------------------------------|
| l           | QMS = Quality Management System<br>Quality Management = quality control + quality assurance + quality improvement<br>QMS – the organizational structure, procedures, processes and resources needed to implement for quality magaement. |
|             | International Or