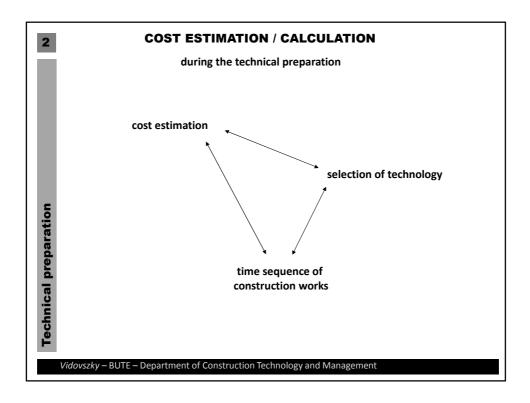

5













8

































| 4           | QUALITY MANAGEMENT SYSTEM                                                                                                                                                                                                               |
|-------------|-----------------------------------------------------------------------------------------------------------------------------------------------------------------------------------------------------------------------------------------|
| l           | QMS = Quality Management System<br>Quality Management = quality control + quality assurance + quality improvement<br>QMS – the organizational structure, procedures, processes and resources needed to implement for quality magaement. |
|             | Intern