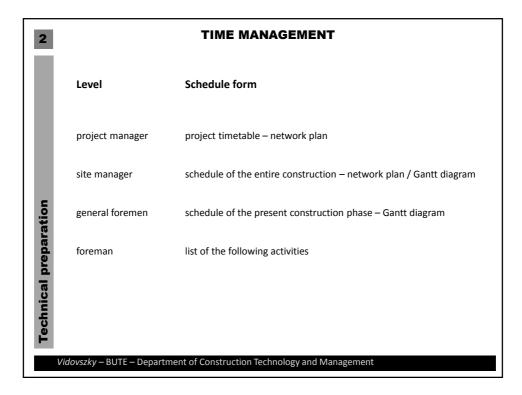

5













8

































| 4           | QUALITY MANAGEMENT SYSTEM                                                                                                                                                                                                               |
|-------------|-----------------------------------------------------------------------------------------------------------------------------------------------------------------------------------------------------------------------------------------|
| l           | QMS = Quality Management System<br>Quality Management = quality control + quality assurance + quality improvement<br>QMS – the organizational structure, procedures, processes and resources needed to implement for quality magaement. |
|             | Inte