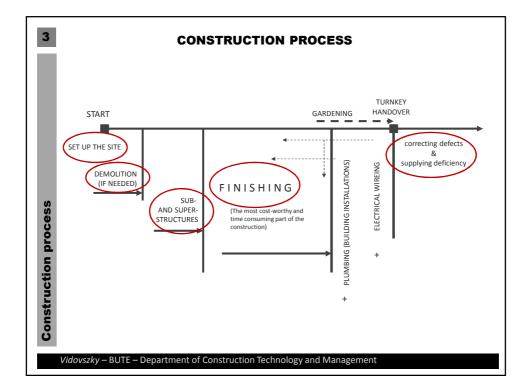

5













8

































| 4           | QUALITY MANAGEMENT SYSTEM                                                                                                                                                                                                               |
|-------------|-----------------------------------------------------------------------------------------------------------------------------------------------------------------------------------------------------------------------------------------|
| l           | QMS = Quality Management System<br>Quality Management = quality control + quality assurance + quality improvement<br>QMS – the organizational structure, procedures, processes and resources needed to implement for quality magaement. |
|             | Internat