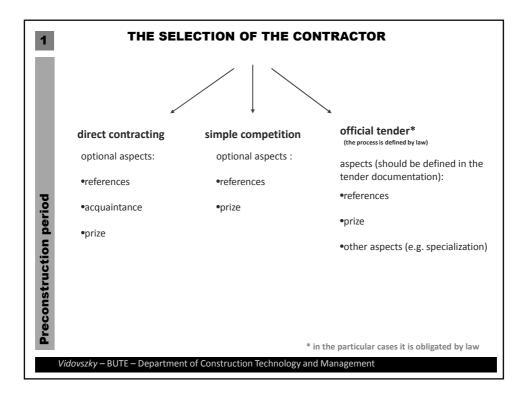

5

8

| 4           | QUALITY MANAGEMENT SYSTEM                                                                                                                                                                                                               |
|-------------|-----------------------------------------------------------------------------------------------------------------------------------------------------------------------------------------------------------------------------------------|
| l           | QMS = Quality Management System<br>Quality Management = quality control + quality assurance + quality improvement<br>QMS – the organizational structure, procedures, processes and resources needed to implement for quality magaement. |
|             | International Organization for Standardization                                                                                                                                                                                          |
|             | ISO 9000 family of standards for QMS                                                                                                                                                                                                    |
| 6           | ISO 14000 family of standards for effective environmental management system                                                                                                                                                             |
| Controlling | TQM = Total Quality Management                                                                                                                                                                                                          |
| Vi          | idovszky – BUTE – Department of Construction Technology and Management                                                                                                                                                                  |