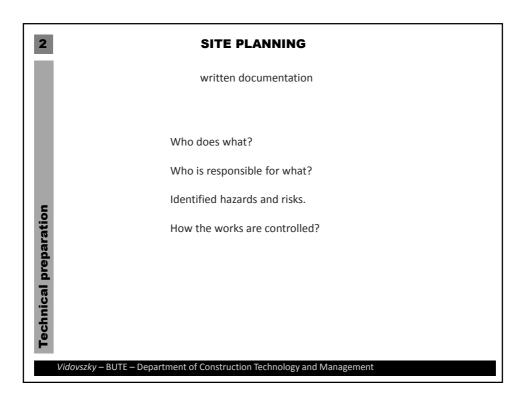

5













8

































| 4           | QUALITY MANAGEMENT SYSTEM                                                                                                                                                                                                               |
|-------------|-----------------------------------------------------------------------------------------------------------------------------------------------------------------------------------------------------------------------------------------|
| l           | QMS = Quality Management System<br>Quality Management = quality control + quality assurance + quality improvement<br>QMS – the organizational structure, procedures, processes and resources needed to implement for quality magaement. |
|