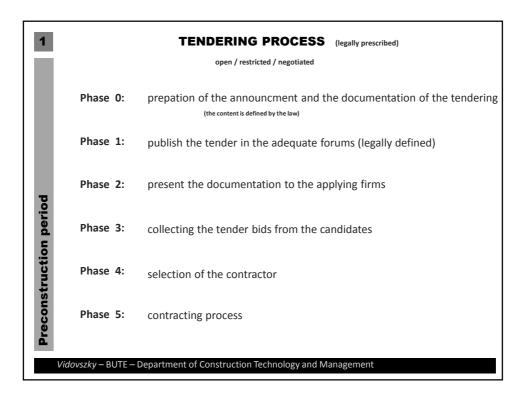

5

8

| 4           | QUALITY MANAGEMENT SYSTEM                                                                                                                                                                                                               |
|-------------|-----------------------------------------------------------------------------------------------------------------------------------------------------------------------------------------------------------------------------------------|
| l           | QMS = Quality Management System<br>Quality Management = quality control + quality assurance + quality improvement<br>QMS – the organizational structure, procedures, processes and resources needed to implement for quality magaement. |
|             | International Organization for Standardization                                                                                                                                                                                          |
|             | ISO 9000 family of standards for QMS                                                                                                                                                                                                    |
| 6           | ISO 14000 family of standards for effective environmental management system                                                                                                                                                             |
| Controlling | TQM = Total Quality Management                                                                                                                                                                                                          |
| Vi          | idovszky – BUTE – Department of Construction Technology and Management                                                                                                                                                                  |