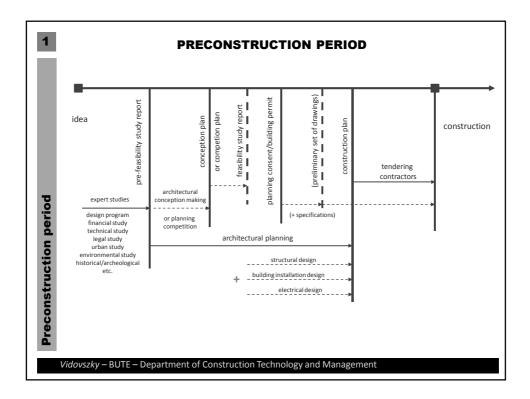

5













8

































| 4           | QUALITY MANAGEMENT SYSTEM                                                                                                                                                                                                               |
|-------------|-----------------------------------------------------------------------------------------------------------------------------------------------------------------------------------------------------------------------------------------|
| l           | QMS = Quality Management System<br>Quality Management = quality control + quality assurance + quality improvement<br>QMS – the organizational structure, procedures, processes and resources needed to implement for quali