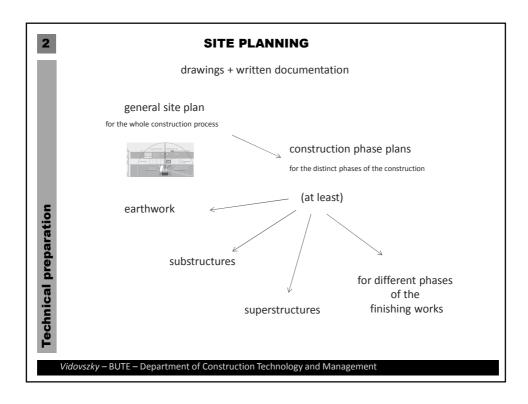

5













8

































| 4           | QUALITY MANAGEMENT SYSTEM                                                                                                                                                                                                               |
|-------------|-----------------------------------------------------------------------------------------------------------------------------------------------------------------------------------------------------------------------------------------|
| l           | QMS = Quality Management System<br>Quality Management = quality control + quality assurance + quality improvement<br>QMS – the organizational structure, procedures, processes and resources needed to implement for quality magaement. |
|