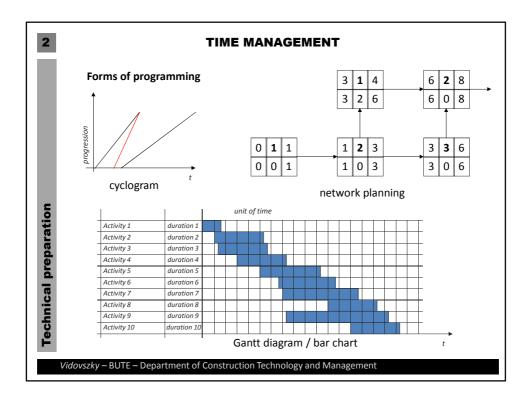

5













8

































| 4           | QUALITY MANAGEMENT SYSTEM                                                                                                                                                                                                               |
|-------------|-----------------------------------------------------------------------------------------------------------------------------------------------------------------------------------------------------------------------------------------|
| l           | QMS = Quality Management System<br>Quality Management = quality control + quality assurance + quality improvement<br>QMS – the organizational structure, procedures, processes and resources needed to implement for quality magaement. |
|             | In