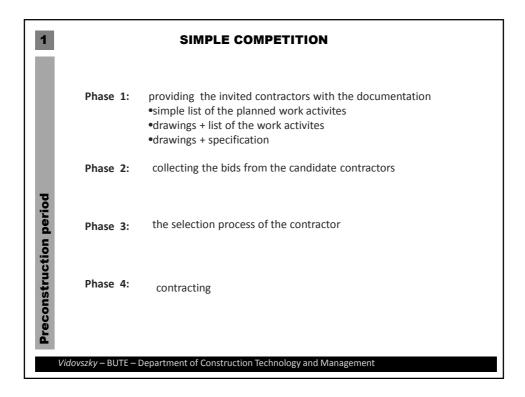

5

8

| 4           | QUALITY MANAGEMENT SYSTEM                                                                                                                                                                                                               |
|-------------|-----------------------------------------------------------------------------------------------------------------------------------------------------------------------------------------------------------------------------------------|
| l           | QMS = Quality Management System<br>Quality Management = quality control + quality assurance + quality improvement<br>QMS – the organizational structure, procedures, processes and resources needed to implement for quality magaement. |
|             | International Organization for Standardization                                                                                                                                                                                          |
|             | ISO 9000 family of standards for QMS                                                                                                                                                                                                    |
| 6           | ISO 14000 family of standards for effective environmental management system                                                                                                                                                             |
| Controlling | TQM = Total Quality Management                                                                                                                                                                                                          |
| Vi          | idovszky – BUTE – Department of Construction Technology and Management                                                                                                                                                                  |