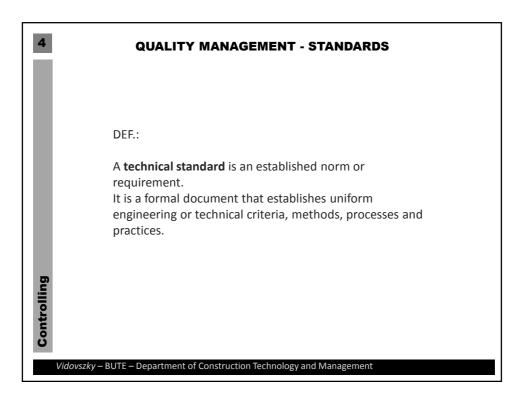

5

8

| 4           | QUALITY MANAGEMENT SYSTEM                                                                                                                                                                                                               |
|-------------|-----------------------------------------------------------------------------------------------------------------------------------------------------------------------------------------------------------------------------------------|
| l           | QMS = Quality Management System<br>Quality Management = quality control + quality assurance + quality improvement<br>QMS – the organizational structure, procedures, processes and resources needed to implement for quality magaement. |
|             | International Organization for Standardization                                                                                                                                                                                          |
|             | ISO 9000 family of standards for QMS                                                                                                                                                                                                    |
| 6           | ISO 14000 family of standards for effective environmental management system                                                                                                                                                             |
| Controlling | TQM = Total Quality Management                                                                                                                                                                                                          |
| Vi          | idovszky – BUTE – Department of Construction Technology and Management                                                                                                                                                                  |