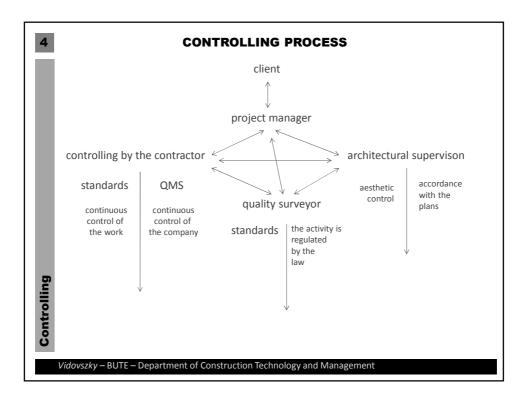

5

8

| 4           | QUALITY MANAGEMENT SYSTEM                                                                                                                                                                                                               |
|-------------|-----------------------------------------------------------------------------------------------------------------------------------------------------------------------------------------------------------------------------------------|
| l           | QMS = Quality Management System<br>Quality Management = quality control + quality assurance + quality improvement<br>QMS – the organizational structure, procedures, processes and resources needed to implement for quality magaement. |
|             | International Organization for Standardization                                                                                                                                                                                          |
|             | ISO 9000 family of standards for QMS                                                                                                                                                                                                    |
| 6           | ISO 14000 family of standards for effective environmental management system                                                                                                                                                             |
| Controlling | TQM = Total Quality Management                                                                                                                                                                                                          |
| Vi          | idovszky – BUTE – Department of Construction Technology and Management                                                                                                                                                                  |